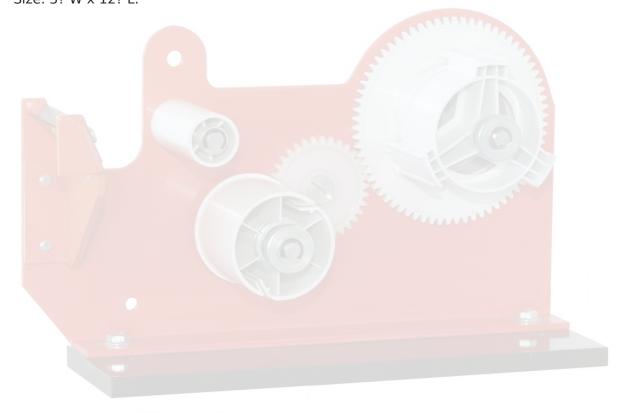

## **Product Data Sheet**

For double coated tape up to 2? wide.

Table top double coated tape dispenser. Dispenses doublesided tape or other tapes with removable liner. One easy pull releases tape and peels off backing, rewinding it on the take-up spool. Tape roll holder and scrap rewind spool have independent adjustable brakes to insure proper performance with any weight tape. Clean cutting tempered steel blade is easily replaced. Holds rolls up to 2? wide with maximum 8? diameter on 3? core. Size: 3? W x 12? L.